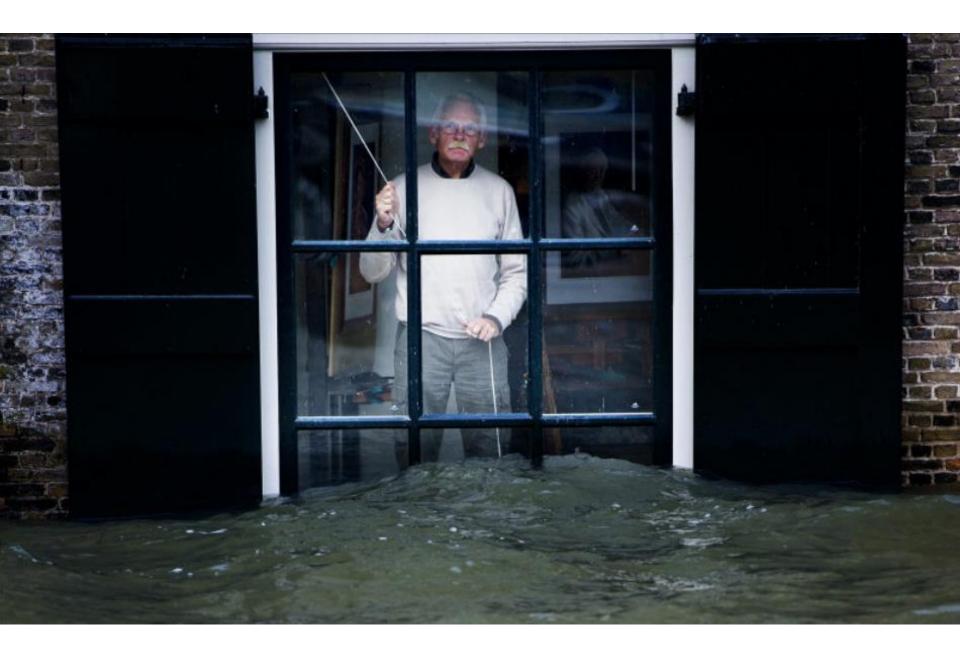

### Als ons water stijgt

Vragen of opmerkingen Over overstroomik? Cookies

's-Gravenhage

Overstroom ik?

Wat kan ik doen?

Overstromingen

## Ja, je overstroomt maximaal 0.5 meter

Jij hebt een kans van kleiner dan 1% dat jij dit in je leven meemaakt. Dat kan ook morgen zijn.

#### Wat betekent dit voor mij?

- Geen water
- Geen elektriciteit
- Geen gas
- Geen toilet
- Geen internet
- Blijven: Je bent enkele dagen op jezelf aangewezen
- Weggaan: Grote drukte op de weg

Wat kan ik doen?

### Blijven of weggaan?

In jouw regio kan bijna niemand op tijd het gebied verlaten, de rest moet blijven en een droge plek thuis of in de buurt zoeken.