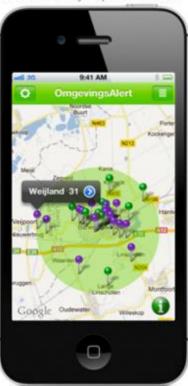

## 'Neigbourhood notifications'

Zelf je omgeving instellen...

...alle vergunning overzichtelijk op een kaart...

...heldere detailinformatie over de vergunningaanvraag...

...inclusief verwijzing naar aanvullende informatie op gemeentelijke website