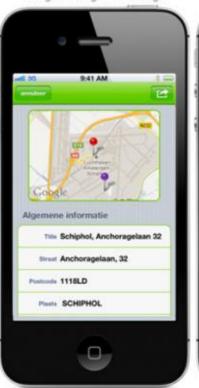

## 'Neigbourhood notifications'

Zelf je omgeving instellen...

...alle vergunning overzichtelijk op een kaart...

...heldere detailinformatie over de vergunningaanvraag...

...inclusief verwijzing naar aanvullende informatie op gemeentelijke website