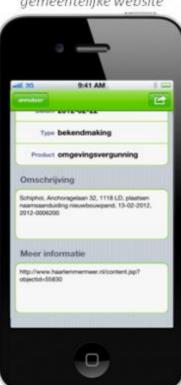

## 'Neigbourhood notifications'

Zelf je omgeving instellen...

...alle vergunning overzichtelijk op een kaart...

...heldere detailinformatie over de vergunningaanvraag...

...inclusief verwijzing naar aanvullende informatie op gemeentelijke website