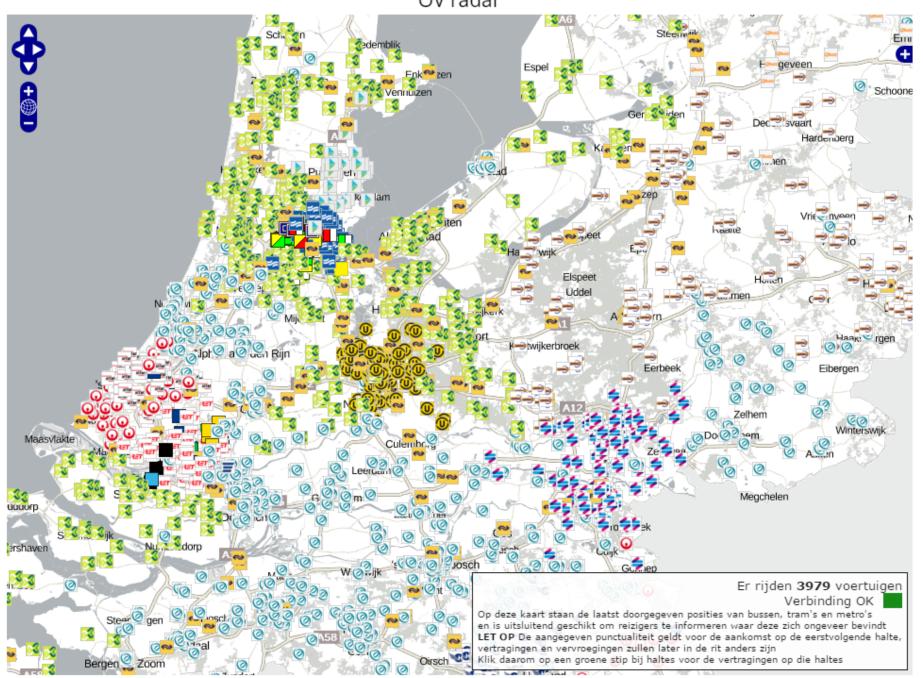

### OV radar

## Value for the system

Great addition to the @NS\_online app, train radar. Very cool use of #opendata #innovation

#### Afnemers van openOV