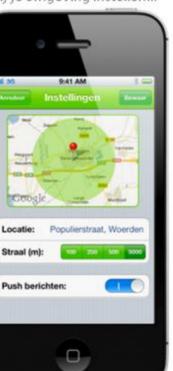

## 'Neigbourhood notifications'

Zelf je omgeving instellen...

...alle vergunning overzichtelijk op een kaart...

...heldere detailinformatie over de vergunningaanvraag...

...inclusief verwijzing naar aanvullende informatie op gemeentelijke website