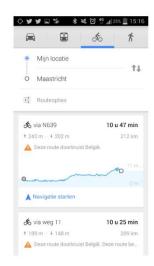

, je overstroomt maximaal 0.5 meter

Jij hebt een kans van kleiner dan 1% dat jij dit in je leven meemaakt. Dat kan ook morgen zijn.

#### Wat betekent dit voor mij?

- Geen water
- Geen elektriciteit
- Geen gas
- Geen toilet
- Geen internet
- Blijven: Je bent enkele dagen op jezelf aangewezen
- Weggaan: Grote drukte op de weg

Wat kan ik doen?

#### Waterhoogte in jouw omgeving



### Blijven of weggaan?

In jouw regio kan bijna niemand op tijd het gebied verlaten, de rest moet blijven en een droge plek thuis of in de buurt zoeken.

#### Extreme omstandigheden





## Insights, challenges & good practices







### OV radar



## Value for the system



Great addition to the @NS\_online app, train radar. Very cool use of #opendata #innovation



#### Afnemers van openOV