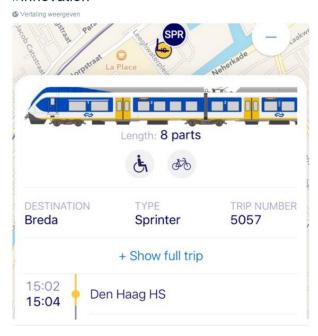

## Value for the system

Great addition to the @NS\_online app, train radar. Very cool use of #opendata #innovation