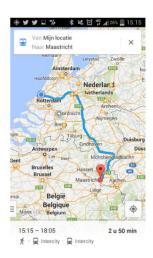

Ja, je overstroomt maximaal 0.5 meter

Jij hebt een kans van kleiner dan 1% dat jij dit in je leven meemaakt. Dat kan ook morgen zijn.

#### Wat betekent dit voor mij?

- Geen water
- Geen elektriciteit
- Geen gas
- Geen toilet
- Geen internet
- Blijven: Je bent enkele dagen op jezelf aangewezen
- Weggaan: Grote drukte op de weg

Wat kan ik doen?

#### Waterhoogte in jouw omgeving



### Blijven of weggaan?

In jouw regio kan bijna niemand op tijd het gebied verlaten, de rest moet blijven en een droge plek thuis of in de buurt zoeken.

#### Extreme omstandigheden





## Insights, challenges & good practices







### OV radar



## Value for the system



Great addition to the @NS\_online app, train radar. Very cool use of #opendata #innovation



#### Afnemers van openOV