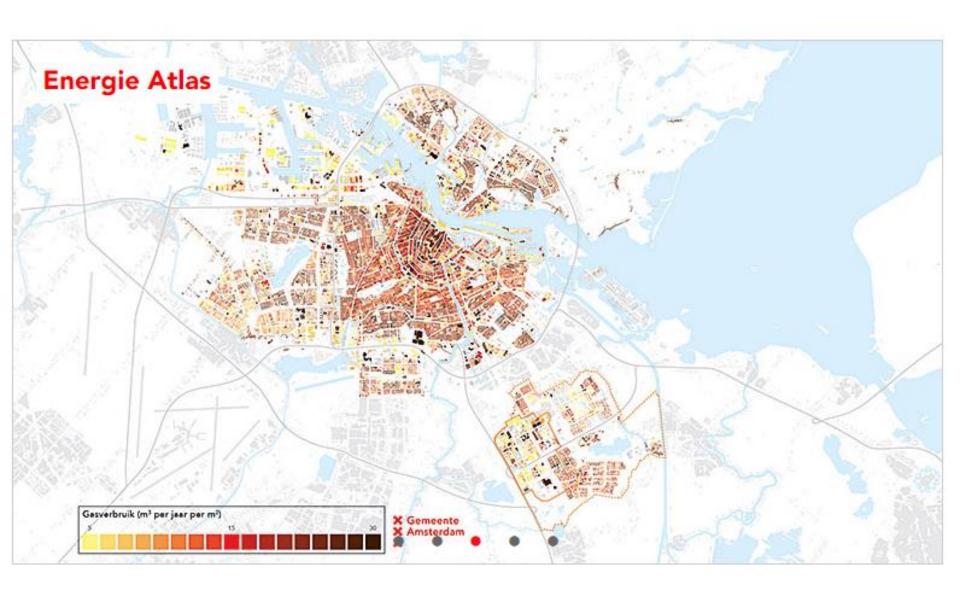

# "Open data is data that can be freely used, re-used and redistributed by anyone"

Open Knowledge Foundation





### Welkom bij Roudle! Wij vinden de beste plek voor jouw afspraak!

Met Roudle bepaal je de slimste en meest duurzame plek voor jouw vergadering, meeting, training of afspraak. Voer de vertrekpunten in en vind de beste plek voor jouw afspraak, met zo min mogelijk reistijd, reiskosten en CO2-uitstoot!



Ligging van ouderenzorglocaties in gemeenten en ten opzichte van bevolkingskernen

3,6 4,5 3,3 4,3 4,0 3,5 3,9 4,0 5,8 3,7
Gemeenten met de meeste ouderenzorglocaties
en hoeveelheid zorglocaties per 5000 inwoners van 65 jaar en ouder

~2000 verzorg- en verpleeghuizen in NL

aantal ouderenzorglocaties per 0 > 6,2 gemeente per 5000 inwoners van 65+

bron: zorgkaartnederland (okt 2014)



## 3D city plans





## for the former by the photocontained Pape on the brough one and transport ow