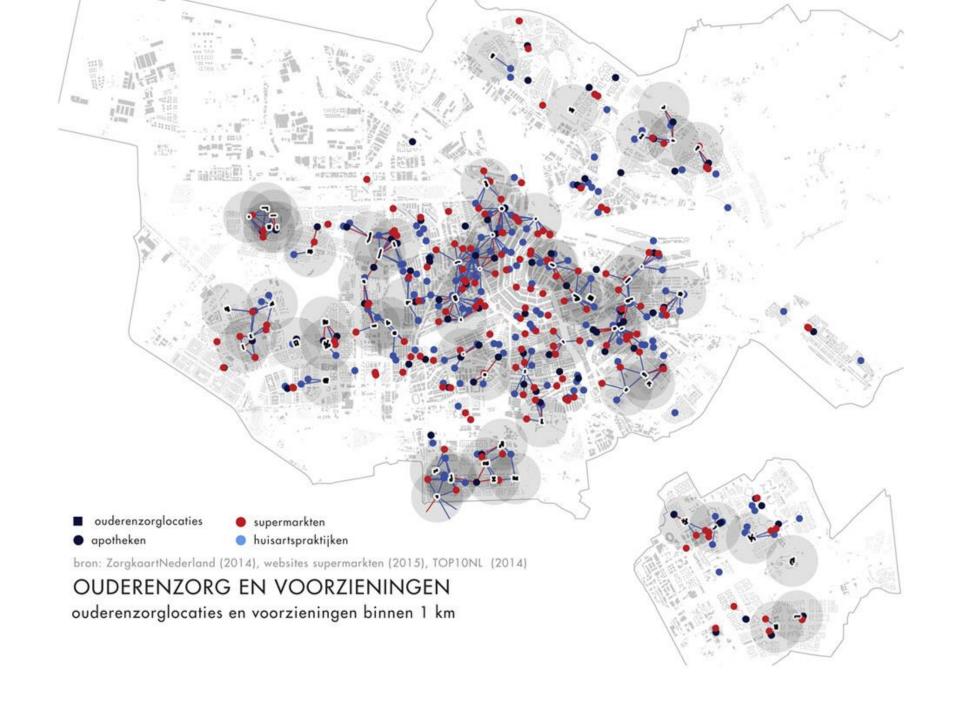

Ligging van ouderenzorglocaties in gemeenten en ten opzichte van bevolkingskernen

3,6 4,5 3,3 4,3 4,0 3,5 3,9 4,0 5,8 3,7
Gemeenten met de meeste ouderenzorglocaties
en hoeveelheid zorglocaties per 5000 inwoners van 65 jaar en ouder

~2000 verzorg- en verpleeghuizen in NL

aantal ouderenzorglocaties per 0 > 6,2 gemeente per 5000 inwoners van 65+

bron: zorgkaartnederland (okt 2014)