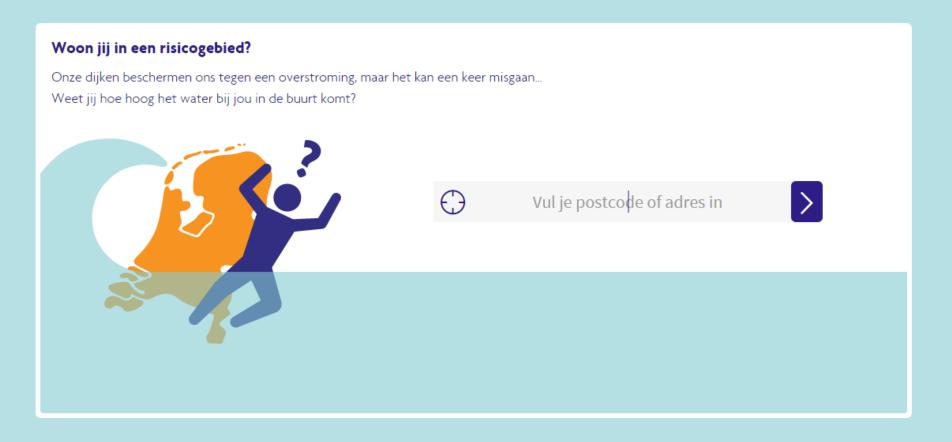

### Als ons water stijgt

Vragen of opmerkingen Over overstroomik? Cookies

's-Gravenhage

Overstroom ik?

Wat kan ik doen?

Overstromingen

## Ja, je overstroomt maximaal 0.5 meter

Jij hebt een kans van kleiner dan 1% dat jij dit in je leven meemaakt. Dat kan ook morgen zijn.