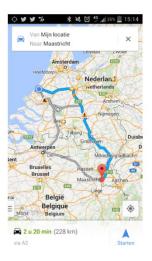

# Ja, je overstroomt maximaal 0.5 meter

Jij hebt een kans van kleiner dan 1% dat jij dit in je leven meemaakt. Dat kan ook morgen zijn.

#### Wat betekent dit voor mij?

- Geen water
- Geen elektriciteit
- Geen gas
- Geen toilet
- Geen internet
- Blijven: Je bent enkele dagen op jezelf aangewezen
- Weggaan: Grote drukte op de weg

Wat kan ik doen?

#### Waterhoogte in jouw omgeving



### Blijven of weggaan?

In jouw regio kan bijna niemand op tijd het gebied verlaten, de rest moet blijven en een droge plek thuis of in de buurt zoeken.

#### Extreme omstandigheden





## Insights, challenges & good practices







### OV radar



## Value for the system



Great addition to the @NS\_online app, train radar. Very cool use of #opendata #innovation



#### Afnemers van openOV