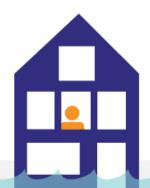

## Ja, je overstroomt maximaal 0.5 meter

Jij hebt een kans van kleiner dan 1% dat jij dit in je leven meemaakt. Dat kan ook morgen zijn.

#### Wat betekent dit voor mij?

- Geen water
- Geen elektriciteit
- Geen gas
- Geen toilet
- Geen internet
- Blijven: Je bent enkele dagen op jezelf aangewezen
- Weggaan: Grote drukte op de weg

Wat kan ik doen?