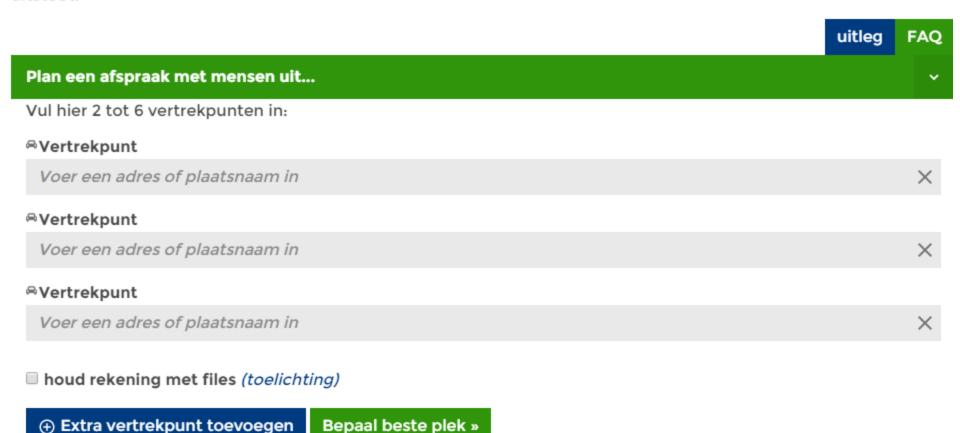

### Welkom bij Roudle! Wij vinden de beste plek voor jouw afspraak!

Met Roudle bepaal je de slimste en meest duurzame plek voor jouw vergadering, meeting, training of afspraak. Voer de vertrekpunten in en vind de beste plek voor jouw afspraak, met zo min mogelijk reistijd, reiskosten en CO2-uitstoot!